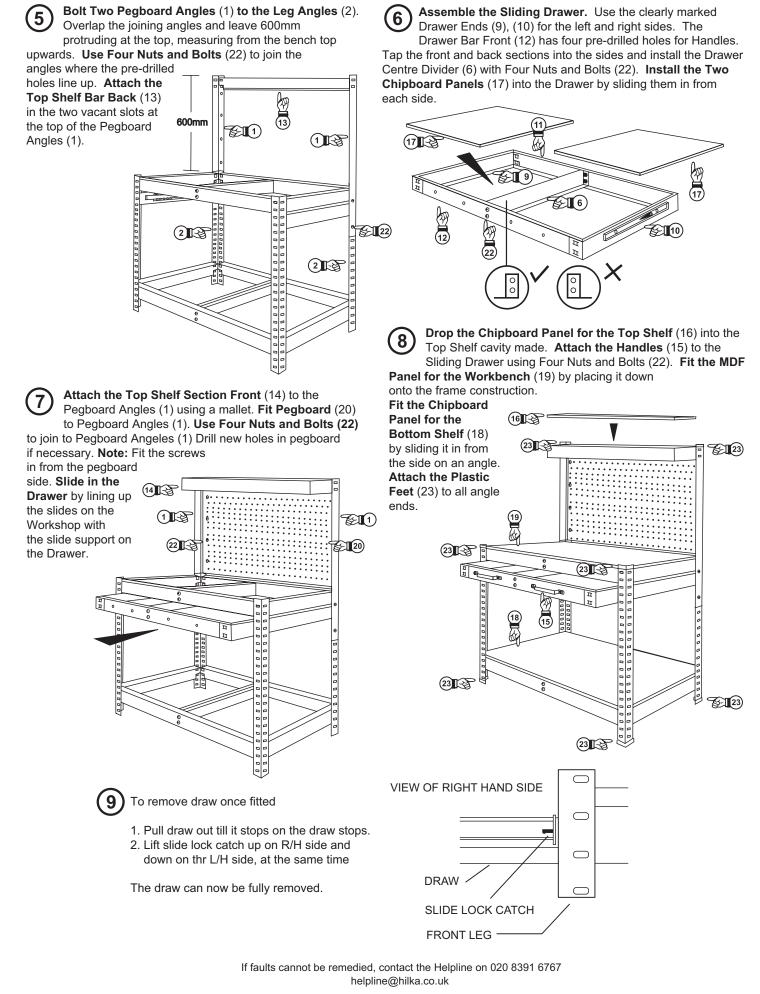

### **Parts Check list**

| 1. | Pegboard Angles                   | X2 |
|----|-----------------------------------|----|
| 2. | Leg Angles                        | X4 |
| 3. | Long Shelf Support Bars           | X4 |
| 4. | Short Shelf Support Bars          | X4 |
| 5. | Centre Shelf Support Bars         | X2 |
| 6. | Drawer Centre Divider             | X1 |
| 7. | Drawer Support Bar & Slide (LH)   | X1 |
| 8. | Drawer Support Bar & Slide (RH)   | X1 |
| 9. | Drawer End & Slide Support (LH)   | X1 |
| 10 | . Drawer End & Slide Support (RH) | X1 |
| 11 | . Drawer Bar Back                 | X1 |
| 12 | . Drawer Bar Front (with holes)   | X1 |

#### 13. Top Shelf Bar Back **X1** 14. Top Shelf Section Front **X1** 15. Aluminium Handles X2 16. Chipboard Panel for Top Shelf **X1** 17. Chipboard Panels for Drawer X2 18. Chipboard Panel for Bottom Shelf X1 19. MDF Panel for Workbench **X1** 20. Pegboard X1 21. Pegboard Hooks X30 22. Nuts and Bolts X32 23 Plastic Feet **X**8