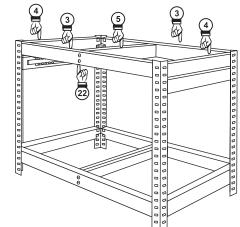

## 

Fit One Short Shelf Support (4) between Two Leg Angels (2), leaving two clear slots at the bottom of the Leg Angles. Repeat this with the other Two Leg Angles, making sure both Short Shelf Supports are at the same height. Fit Two Long Shelf Supports (3) level with the

33

Short Shelf Supports. Always Mallet gently,

being sure the shelf support tabs are in line with the leg angle slots. If the tabs are out of line,

simply bend them to line up either way to suit. **Do not use force** and damage the tabs.

# 4

**Fit Two Short Shelf Supports** (4) **and Two Long Shelf Supports** (3) in the vacant two slots at the top of the Leg Angles. **Fit the other Centre Shelf Support** (5) with the flat surface facing up, using Four Nuts and Bolts (22).