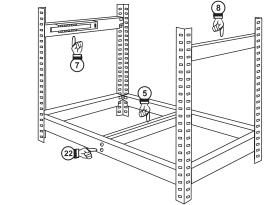

**Fit the Right Hand Bracket with Roller Bearing Drawer Slide Attached** (8). Leave two clear slots from the top as illustrated. **Repeat this step** for the Left Hand Bracket with Roller Bearing Slides (7). **Fit the Centre Shoff Support** (5) with the flat surface facing

Fit the Centre Shelf Support (5) with the flat surface facing up. Use Four Nuts and Bolts (22).

Hilka Tools UK Ltd.

1 ROEBUCK PLACE, ROEBUCK ROAD, CHESSINGTON, SURREY KT9 1 EU